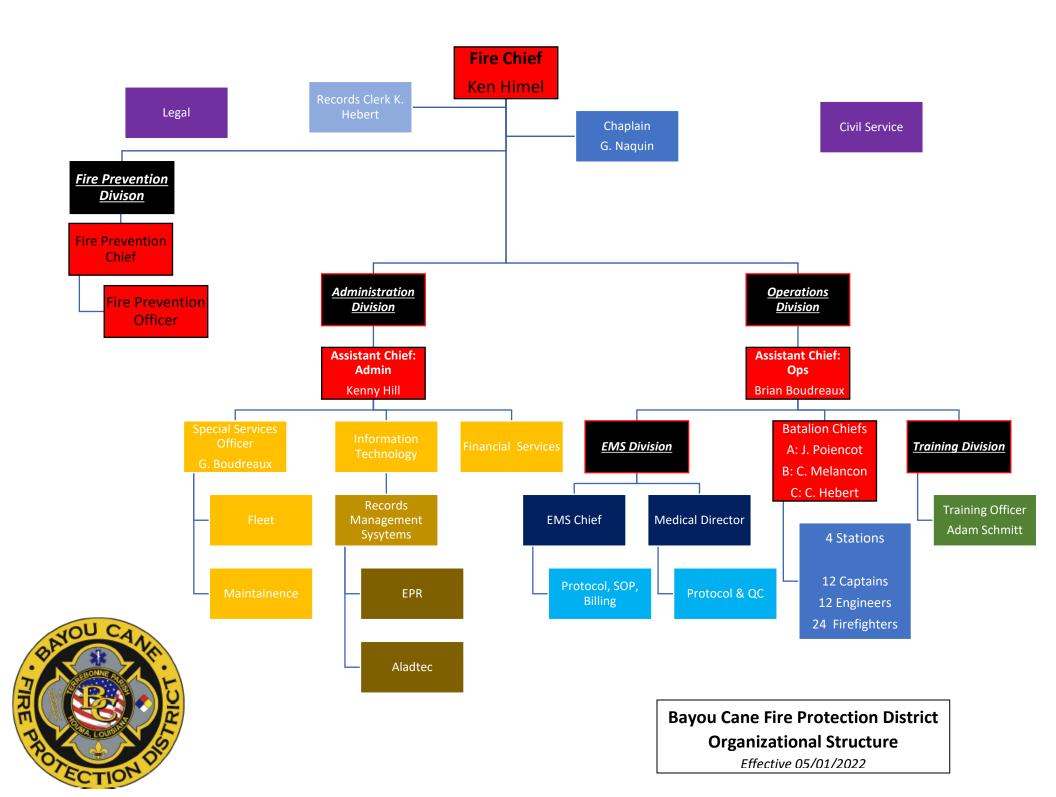

# **Table of Contents**

| Торіс                    | Page |
|--------------------------|------|
| Message from Preparer    | 1    |
| Authorization Resolution | 2    |
| Budget Message           | 4    |
| 2023 Budget Summary      | 14   |
| 2023 Budget Detail       | 16   |
| Allocated Positions      | 17   |
| Apparatus/Fleet Listing  | 18   |
| Apparatus/Fleet Listing  | 19   |
| Details                  |      |
| Approved Holidays        | 22   |
| Organizational Chart     | 23   |